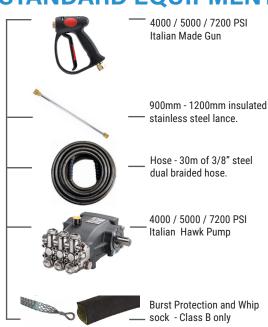

D24M-40C D24M-50C D24M-72C Skid Diesel Water Pressure Cleaner





The ThoroughClean D24M skid diesel pressure cleaner range demands high pressure and/or flow in a rugged, tough and over-enginered machine that will outlast any other water blaster.











**Thoroughclean Water Blasters** www.thoroughclean.com.au









**Cold Water** 

High Usage

#### Distributed by:





1300 378 872



sales@trhc.com.au



www.trhc.com.au



Availalble Australia Wide



# **STANDARD EQUIPMENT**



## OPTIONAL ACCESSORIES

# Extra + mt hose

Industrial Castor wheels with brakes. Height will vary with wheels.

330 mm Stainless Steel Lance - Class A

1500 mm Stainless Steel Lance - Class A

## Detergent nozzle



# ANALYSIS - DESIGN CONSTRUCTION - ACCESSORIES

DISCLAIMER: All images are a representation only and are not to scale. Although care has been taken to ensure the accuracy, completeness and reliability of the information provided, due to ongoing product development and improvements, products may vary from this data sheet. The user of the information agrees that the information is subject to change without notice.

| * Castor Wheels are optional extra. Allow 1450 mm height with wheels. |           |             |                    |             |
|----------------------------