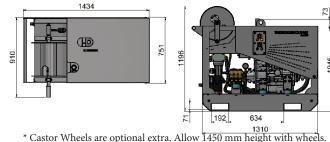

| * Castor Wheels are optional extra. Allow 1450 mm height with wheels. |           |             |                    |             |
|-----------------------------------------------------------------------|-----------|-------------|--------------------|-------------|
| Product Code                                                          | p/n       | D24M-40C    | D24M-50C           | D24M-72C    |
| TECHNICAL DATA                                                        | μ.        |             |                    |             |
| Working Pressure                                                      | psi / bar | 4000/275    | 5000/345           | 7200/496    |
| Flow Rate                                                             | l/pm      | 18          | 21                 | 17          |
| Max Water Inlet Temp                                                  | °c/°f     | 63/154      | 63/154             | 63/154      |
| Class (AS/NZS 4233.1:2013)                                            | grade     | А           | В                  | В           |
| INTENDED APPLICATION                                                  |           |             |                    |             |
| Usage Frequency                                                       | hours     | 10 - 12     | 10 - 12            | 10 - 12     |
| Category of Dirt / Debris                                             | type      | Heavy       | Heavy              | Heavy       |
| MOTOR FEATURES                                                        |           |             |                    |             |
| Engine                                                                | type      | Yanmar      | Yanmar             | Yanmar      |
| Power                                                                 | hp        | 24          | 24                 | 24          |
| Fuel Supply                                                           | type      | Diesel      | Diesel             | Diesel      |
| Fuel Tank Capacity                                                    | litres    | 20          | 20                 | 20          |
| Low Oil Shutdown                                                      | y / n     | Υ           | Υ                  | Υ           |
| Starting System                                                       | type      | Electric    | Electric           | Electric    |
| FEATURES                                                              |           |             |                    |             |
| Drive Type                                                            | type      | Gear Box    | Gear box           | Gear box    |
| Pump                                                                  | make      | Hawk        | Hawk               | Hawk        |
| Pump Speed                                                            | rpm       | 1450        | 1450               | 1450        |
| Rating                                                                | Hz        | N/a         | N/a                | N/a         |
| By-Pass Valve                                                         | model     | VB80/280    | VB60/600           | VB60/600    |
| Orifice / Nozzle                                                      | size      | 15040       | 15045              | 15045       |
| OTHER FEATURES                                                        |           |             |                    |             |
| Adjustable Pressure                                                   | y / n     | Y           | Υ                  | Y           |
| Hose Reel Provision                                                   | y / n     | Y           | Υ                  | Υ           |
| Frame Structure                                                       | type      | Galvanised  | Galvanised         | Galvanised  |
| Wheels                                                                | y / n     | Optional    | Optional           | Optional    |
| Engine Cover                                                          | у         | Aluminium   | Aluminium          | Aluminium   |
| DIMENSIONS & WEIGHT                                                   |           |             |                    |             |
| Approx Weight                                                         | kg        | 490 - 510   | 490 - 510          | 490-510     |
| Unit Dimensions - L x W x H                                           | cm        | 145x95x121* | 145x95x121*        | 145x95x121* |
| WARRANTY(S)                                                           |           |             | -                  |             |
| Motor Warranty                                                        | year(s)   | 3           | 3                  | 3           |
| Pump Warranty                                                         | year(s)   | 1           | 1                  | 1           |
| Chasis Warranty                                                       | year(s)   | 5           | 5                  | 5           |
| ++D + i (                                                             |           | af a        | الجميما الجميمانيا |             |