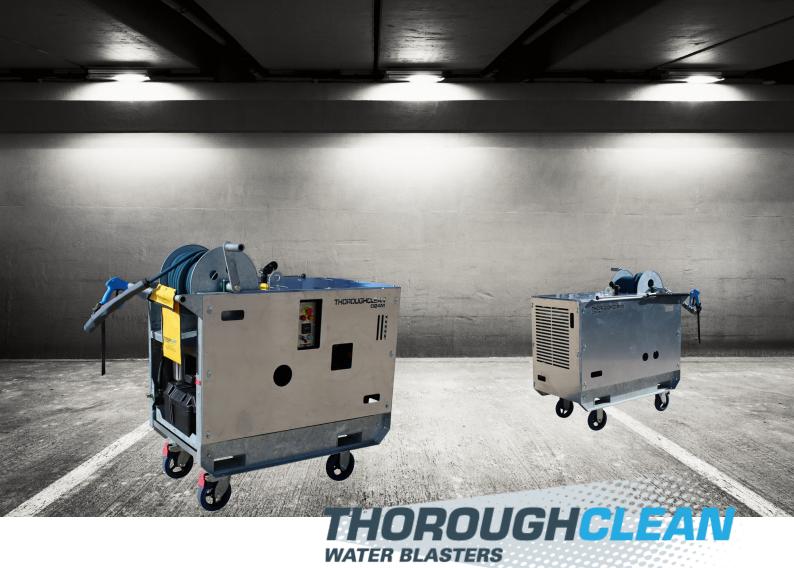

D24M-40C D24M-50C D24M-72C Skid Diesel Water Pressure Cleaner

The ThoroughClean D24M skid diesel pressure cleaner range demands high pressure and/or flow in a rugged, tough and over-enginered machine that will outlast any other water blaster.

**Thoroughclean Water Blasters** www.thoroughclean.com.au

**Cold Water** 

High Usage